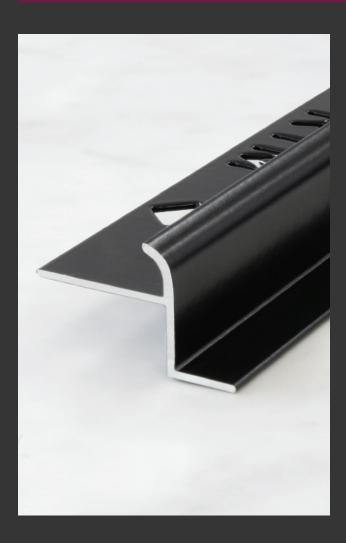

### **ROUND SERIES - Shadowline Trim - 11mm**

METRIM is an Australian Made Aluminium Tile Trim designed to provide a contemporary solution to finishing tiling around doors and windows returns in lieu of timer architraves.

- Eliminates timber architraves
- Delivers an elegant finish & smooth transition from door to wall
- Made from responsibly sourced aluminium
- Seamless finish no silicone required, no more uneven rough lines and grout cracks joints
- Minimise trades and speeds up installation as it requires only a tiler or carpenter to install
- Modern and sophisticated look characterised by a distinctive shadow line look
- Proudly Australian Made Sustainable Products