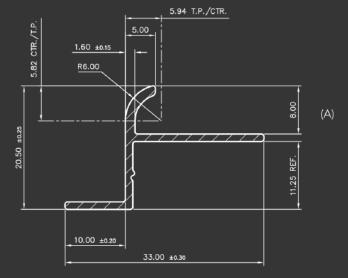

### **ROUND SERIES - Shadowline Trim - 11mm**

METRIM is an Australian Made Aluminium Tile Trim designed to provide a contemporary solution to finishing tiling around doors and windows returns in lieu of timer architraves.

- Eliminates timber architraves
- Delivers an elegant finish & smooth transition from door to wall
- Made from responsibly sourced aluminium
- Seamless finish no silicone required, no more uneven rough lines and grout cracks joints
- Minimise trades and speeds up installation as it requires only a tiler or carpenter to install
- Modern and sophisticated look characterised by a distinctive shadow line look
- Proudly Australian Made Sustainable Products