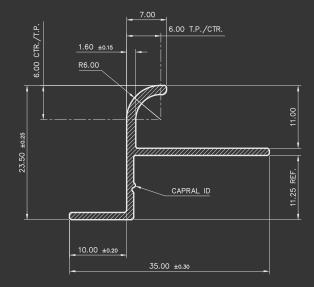

### **ROUND SERIES - Shadowline Trim - 8mm**

METRIM is an Australian Made Aluminium Tile Trim designed to provide a contemporary solution to finishing tiling around doors and windows returns in lieu of timer architraves.

- Eliminates timber architraves
- Delivers an elegant finish & smooth transition from door to wall
- Made from responsibly sourced aluminium
- Seamless finish no silicone required, no more uneven rough lines and grout cracks joints
- Minimise trades and speeds up installation as it requires only a tiler or carpenter to install
- Modern and sophisticated look characterised by a distinctive shadow line look
- Proudly Australian Made Sustainable Products