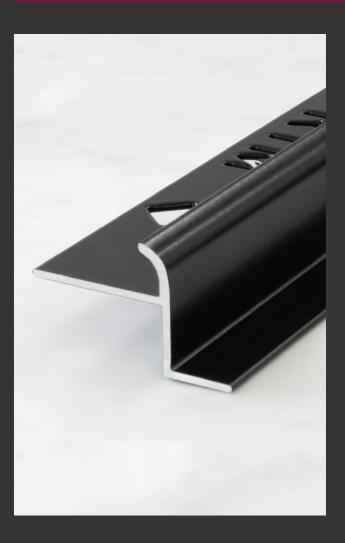

### **ROUND SERIES - Shadowline Trim - 8mm**

METRIM is an Australian Made Aluminium Tile Trim designed to provide a contemporary solution to finishing tiling around doors and windows returns in lieu of timer architraves.

- Eliminates timber architraves
- Delivers an elegant finish & smooth transition from door to wall
- Made from responsibly sourced aluminium
- Seamless finish no silicone required, no more uneven rough lines and grout cracks joints
- Minimise trades and speeds up installation as it requires only a tiler or carpenter to install
- Modern and sophisticated look characterised by a distinctive shadow line look
- Proudly Australian Made Sustainable Products